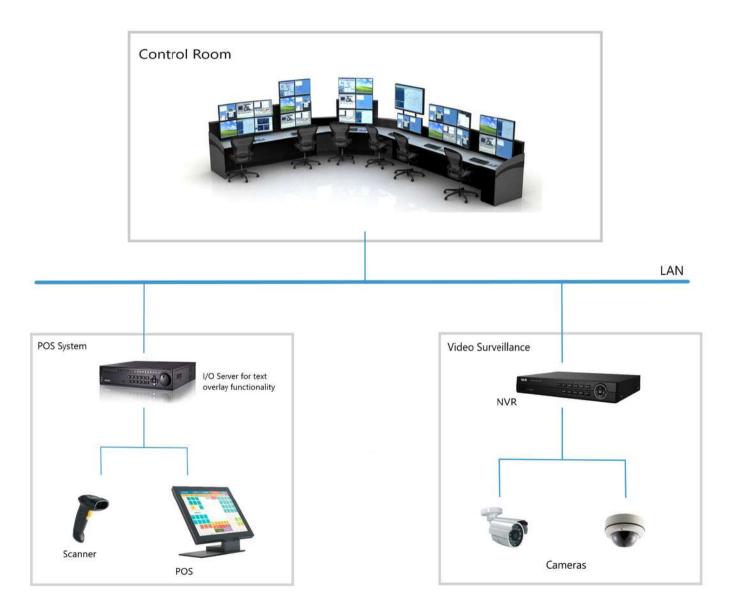

### **SOLUTION OFFERED**

We designed a system integrating a Bar Code System with a CCTV System. We then developed a process along with the management of the warehouse.

The process ensures that nobody can bypass the system.

#### **HOW SOLUTION HELPED**

Every time a packet is brought in or leaves the warehouse, its BAR CODE has to be scanned.

The scanned data gets written over the CCTV Footage of the Loading bay at that time.

In the event a person does not scan it, and the item is lost, it will be easy for us to realize who was the person assigned to receive the material, through the CCTV Footage.

This reduces the time and energy spent to find the lost packet.

The packets can now be tracked by looking through the video database.